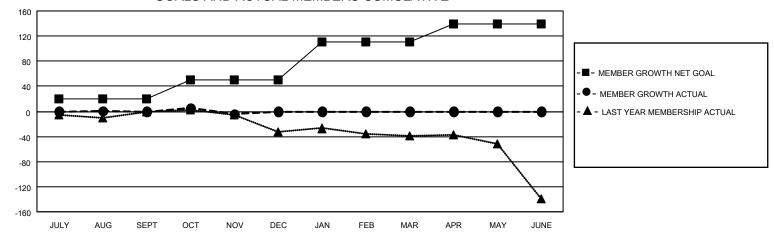

## GOALS AND ACTUAL MEMBERS CUMULATIVE

| DROPPED CLUBS: 0          |    | 19 CLUBS OF 59 ADDED 1 OR MORE<br>NEW MEMBERS | GENDER DISTRIBUTION  MALE 861 (57.10%) |              |     |
|---------------------------|----|-----------------------------------------------|----------------------------------------|--------------|-----|
| DROPPED MEMBERS           |    |                                               | FEMALE                                 | 647 (42.90%) |     |
| DECEASED                  | 7  | CLICK HERE FOR CUMULATIVE                     | TOTAL FAMILY UNIT MEMBERS              |              | 244 |
| CLUB CANCELLED 0 OTHER 64 |    | MEMBERSHIP DATA                               | FAMILY MEMBERS PAYING HALF             |              | 129 |
| TOTAL                     | 71 |                                               | DUES                                   |              |     |

## MONTHLY MEMBERSHIP PROGRESS REPORT

LOCATION HAWAII District 50 Results as of: 11/30/2020

| Clubs         |               |             |               | Members               |                        |                         |                                                    |  |
|---------------|---------------|-------------|---------------|-----------------------|------------------------|-------------------------|----------------------------------------------------|--|
|               | RESULTS FOR   | R 2020-2021 |               | RESULTS FOR 2020-2021 |                        |                         |                                                    |  |
| QUARTER       | NEW CLUB GOAL | NEW CLUBS   | DROPPED CLUBS | QUARTER MEMI          | BER GROWTH NET<br>GOAL | MEMBER GROWTH<br>ACTUAL | DROPPED<br>MEMBERS ACTUAL<br>(including transfers) |  |
| JULY/AUG/SEPT | 1             | 0           | 0             | JULY/AUG/SEPT         | 20                     | 42                      | 34                                                 |  |
| OCT/NOV/DEC   | 1             | 0           | 0             | OCT/NOV/DEC           | 30                     | 36                      | 37                                                 |  |
| JAN/FEB/MAR   | 1             | 0           | 0             | JAN/FEB/MAR           | 60                     | 0                       | 0                                                  |  |
| APR/MAY/JUNE  | 1             | 0           | 0             | APR/MAY/JUNE          | 30                     | 0                       | 0                                                  |  |