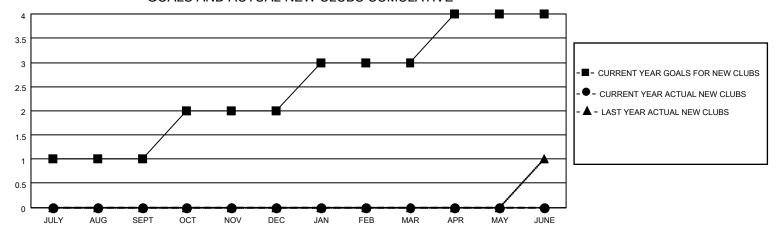

## GOALS AND ACTUAL NEW CLUBS CUMULATIVE

## MONTHLY MEMBERSHIP PROGRESS REPORT

LOCATION HAWAII District 50 Results as of: 11/30/2020

| Clubs         |               |             |               | Members               |                        |                         |                                                    |  |
|---------------|---------------|-------------|---------------|-----------------------|------------------------|-------------------------|----------------------------------------------------|--|
|               | RESULTS FOR   | R 2020-2021 |               | RESULTS FOR 2020-2021 |                        |                         |                                                    |  |
| QUARTER       | NEW CLUB GOAL | NEW CLUBS   | DROPPED CLUBS | QUARTER MEMI          | BER GROWTH NET<br>GOAL | MEMBER GROWTH<br>ACTUAL | DROPPED<br>MEMBERS ACTUAL<br>(including transfers) |  |
| JULY/AUG/SEPT | 1             | 0           | 0             | JULY/AUG/SEPT         | 20                     | 42                      | 34                                                 |  |
| OCT/NOV/DEC   | 1             | 0           | 0             | OCT/NOV/DEC           | 30                     | 36                      | 37                                                 |  |
| JAN/FEB/MAR   | 1             | 0           | 0             | JAN/FEB/MAR           | 60                     | 0                       | 0                                                  |  |
| APR/MAY/JUNE  | 1             | 0           | 0             | APR/MAY/JUNE          | 30                     | 0                       | 0                                                  |  |